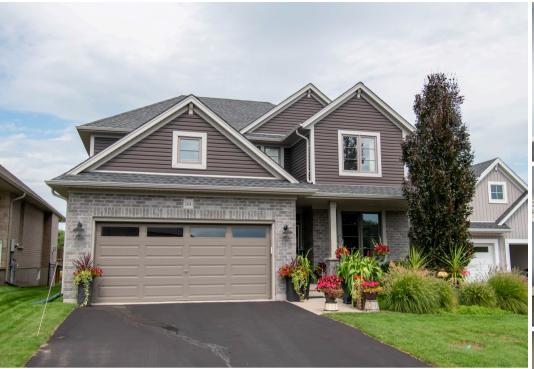

## 144 Glendale Drive, Tillsonburg

Home sweet home is what you will call this spacious 2-storey "Newport" model boasting 5 spacious bedrooms, 3.5 baths, main floor office, main floor laundry, walk-in pantry, a deep lot at 130 ft +/-, double wide paved driveway, and a spacious deck off the kitchen/dining area. This was a previous model home for Hayhoe Homes, so there are many great features and upgrades throughout, including a fully finished basement, 9 ft ceilings on the main floor, and a gas fireplace in the great room. Some additional features include the double attached garage, HRV unit, 5 appliances, custom curtains, and shutters. This home has been immaculately kept and cared for and is waiting for someone to call it home.

Asking \$899,000 MLS®

Bedrooms: 4+1 Bathrooms: 3+1

Water Source:MunicipalSewer:Municipal SewerHeat Source:Forced Air/GasTaxes:\$5,015.49/2024Sq. Ft.:2,085 sq.ftLot Size:48.69' x Irregular

REALTORS® Greg Mitchell, Krystal West,
Scott Gilvesy and Jeff VanRybroeck