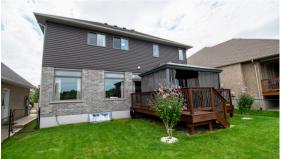

## 144 Glendale Drive, Tillsonburg

Home sweet home is what you will call this spacious 2-storey "Newport" model boasting 5 spacious bedrooms, 3.5 baths, main floor office, main floor laundry, walk-in pantry, a deep lot at 130 ft +/-, double wide paved driveway, and a spacious deck off the kitchen/dining area. This was a previous model home for Hayhoe Homes, so there are many great features and upgrades throughout, including a fully finished basement, 9 ft ceilings on the main floor, and a gas fireplace in the great room. Some additional features include the double attached garage, HRV unit, 5 appliances, custom curtains, and shutters. This home has been immaculately kept and cared for and is waiting for someone to call it home.