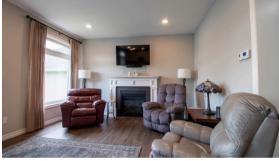

## 144 Glendale Drive, Tillsonburg

Home sweet home is what you will call this spacious 2-storey "Newport" model boasting 5 spacious bedrooms, 3.5 baths, main floor office, main floor laundry, walk-in pantry, a deep lot at 130 ft +/-, double wide paved driveway, and a spacious deck off the kitchen/dining area. This was a previous model home for Hayhoe Homes, so there are many great features and upgrades throughout, including a fully finished basement, 9 ft ceilings on the main floor, and a gas fireplace in the great room. Some additional features include the double attached garage, HRV unit, 5 appliances, custom curtains, and shutters. This home has been immaculately kept and cared for and is waiting for someone to call it home.