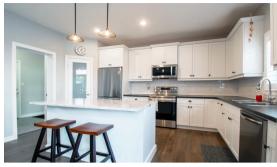

## 144 Glendale Drive, Tillsonburg

Home sweet home is what you will call this spacious 2-storey "Newport" model boasting 5 spacious bedrooms, 3.5 baths, main floor office, main floor laundry, walk-in pantry, a deep lot at 130 ft +/-, double wide paved driveway, and a spacious deck off the kitchen/dining area. This was a previous model home for Hayhoe Homes, so there are many great features and upgrades throughout, including a fully finished basement, 9 ft ceilings on the main floor, and a gas fireplace in the great room. Some additional features include the double attached garage, HRV unit, 5 appliances, custom curtains, and shutters. This home has been immaculately kept and cared for and is waiting for someone to call it home.