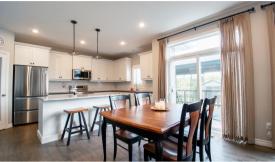

## 144 Glendale Drive, Tillsonburg

Home sweet home is what you will call this spacious 2-storey "Newport" model boasting 5 spacious bedrooms, 3.5 baths, main floor office, main floor laundry, walk-in pantry, a deep lot at 130 ft +/-, double wide paved driveway, and a spacious deck off the kitchen/dining area. This was a previous model home for Hayhoe Homes, so there are many great features and upgrades throughout, including a fully finished basement, 9 ft ceilings on the main floor, and a gas fireplace in the great room. Some additional features include the double attached garage, HRV unit, 5 appliances, custom curtains, and shutters. This home has been immaculately kept and cared for and is waiting for someone to call it home.