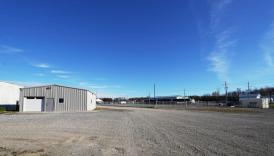

## 150 Vienna Road, Tillsonburg (Lease)

Industrial opportunity in Tillsonburg! High traffic location just south of the roundabout at highway 3 and highway 19 in Tillsonburg. Offering a new (2021) industrial building with heat, air conditioning and 2 pc washroom. This building has a 9ft wide by 8ft high roll up door and ceiling height of 13ft. This opportunity includes a fully fenced compound (120ft x 175ft) with compact crushed asphalt surface, 2 rolling gates for entrance/exit and over head lights. There are 2 driveways to access the property, tons of outside storage, parking and easy access to the highway. General Industrial Zoning here allows for many uses. Asking \$3,500/Month Lease MLS®