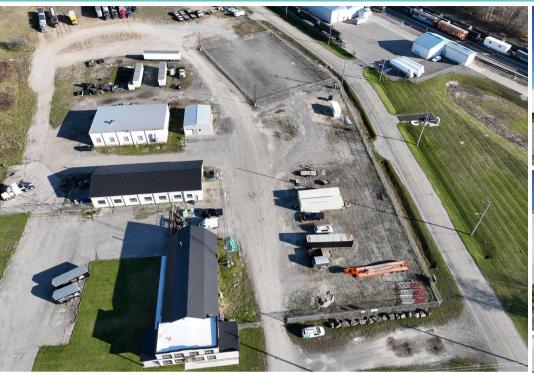

## 150 Vienna Road, Tillsonburg (Lease)

Industrial opportunity in Tillsonburg! High traffic location just south of the roundabout at highway 3 and highway 19 in Tillsonburg. Offering a new (2021) industrial building with heat, air conditioning and 2 pc washroom. This building has a 9ft wide by 8ft high roll up door and ceiling height of 13ft. This opportunity includes a fully fenced compound (120ft x 175ft) with compact crushed asphalt surface, 2 rolling gates for entrance/exit and over head lights. There are 2 driveways to access the property, tons of outside storage, parking and easy access to the highway. General Industrial Zoning here allows for many uses. Asking \$3,500/Month Lease MLS®