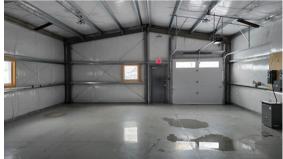

## 150 Vienna Road, Tillsonburg (Lease)

Industrial opportunity in Tillsonburg! High traffic location just south of the roundabout at highway 3 and highway 19 in Tillsonburg. Offering a new (2021) industrial building with heat, air conditioning and 2 pc washroom. This building has a 9ft wide by 8ft high roll up door and ceiling height of 13ft. This opportunity includes a fully fenced compound (120ft x 175ft) with compact crushed asphalt surface, 2 rolling gates for entrance/exit and over head lights. There are 2 driveways to access the property, tons of outside storage, parking and easy access to the highway. General Industrial Zoning here allows for many uses. Asking \$3,500/Month Lease MLS®