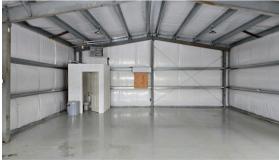

## 150 Vienna Road, Tillsonburg (Lease)

Industrial opportunity in Tillsonburg! High traffic location just south of the roundabout at highway 3 and highway 19 in Tillsonburg. Offering a new (2021) industrial building with heat, air conditioning and 2 pc washroom. This building has a 9ft wide by 8ft high roll up door and ceiling height of 13ft. This opportunity includes a fully fenced compound (120ft x 175ft) with compact crushed asphalt surface, 2 rolling gates for entrance/exit and over head lights. There are 2 driveways to access the property, tons of outside storage, parking and easy access to the highway. General Industrial Zoning here allows for many uses. Asking \$3,500/Month Lease MLS®