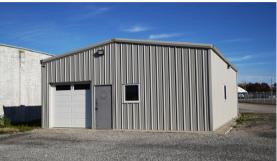

## 150 Vienna Road, Tillsonburg (Lease)

Industrial opportunity in Tillsonburg! High traffic location just south of the roundabout at highway 3 and highway 19 in Tillsonburg. Offering a new (2021) industrial building with heat, air conditioning and 2 pc washroom. This building has a 9ft wide by 8ft high roll up door and ceiling height of 13ft. This opportunity includes a fully fenced compound (120ft x 175ft) with compact crushed asphalt surface, 2 rolling gates for entrance/exit and over head lights. There are 2 driveways to access the property, tons of outside storage, parking and easy access to the highway. General Industrial Zoning here allows for many uses. Asking \$3,500/Month Lease MLS®