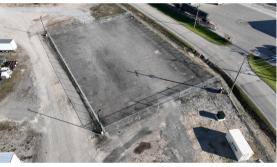

## 150 Vienna Road, Tillsonburg (Lease)

Industrial opportunity in Tillsonburg! High traffic location just south of the roundabout at highway 3 and highway 19 in Tillsonburg. Offering a new (2021) industrial building with heat, air conditioning and 2 pc washroom. This building has a 9ft wide by 8ft high roll up door and ceiling height of 13ft. This opportunity includes a fully fenced compound (120ft x 175ft) with compact crushed asphalt surface, 2 rolling gates for entrance/exit and over head lights. There are 2 driveways to access the property, tons of outside storage, parking and easy access to the highway. General Industrial Zoning here allows for many uses. Asking \$3,500/Month Lease MLS®