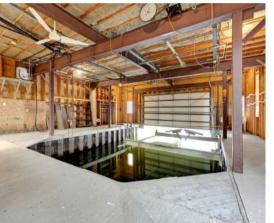

## 23 Willow Avenue, Long Point

Traditional cottage that offers more than just a retreat; it's a haven for boating enthusiasts and summer seekers alike. Step into the cozy embrace of this cottage, where a sunroom bathes in natural light, inviting you to unwind with a good book or bask in the warmth of the sun. The living room beckons with the crackle of a woodburning fireplace, perfect for cozy evenings and cherished gatherings. With 2 bedrooms and a convenient 4-piece bathroom, along with main floor laundry, every aspect of comfort is considered. The generous front yard invites endless summer fun, whether it's a spirited game of horseshoe toss or simply lounging in the sunshine. But the true gem of this property lies beyond—a remarkable Boat House that's sure to impress even the most discerning buyer. This 30' x 60' structure boasts a boat slip measuring 19 feet wide by 28 feet deep, complete with a lift on one side and a double-wide electric door for easy access. Ascend to the second floor loft, where a sprawling 766 square feet of living space awaits. Asking \$899,900 MLS®