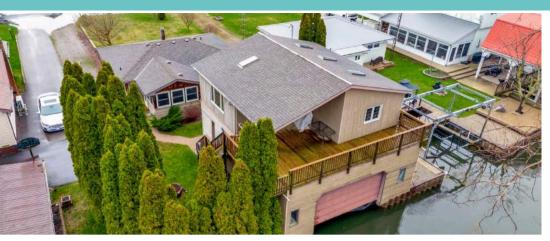

## 23 Willow Avenue, Long Point

Traditional cottage that offers more than just a retreat; it's a haven for boating enthusiasts and summer seekers alike. Step into the cozy embrace of this cottage, where a sunroom bathes in natural light, inviting you to unwind with a good book or bask in the warmth of the sun. The living room beckons with the crackle of a woodburning fireplace, perfect for cozy evenings and cherished gatherings. With 2 bedrooms and a convenient 4-piece bathroom, along with main floor laundry, every aspect of comfort is considered. The generous front yard invites endless summer fun, whether it's a spirited game of horseshoe toss or simply lounging in the sunshine. But the true gem of this property lies beyond—a remarkable Boat House that's sure to impress even the most discerning buyer. This 30' x 60' structure boasts a boat slip measuring 19 feet wide by 28 feet deep, complete with a lift on one side and a double-wide electric door for easy access. Ascend to the second floor loft, where a sprawling 766 square feet of living space awaits. Asking \$899,900 MLS®