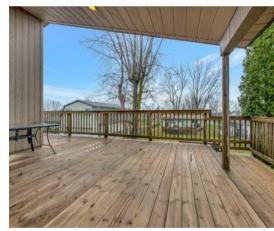

## 23 Willow Avenue, Long Point

Traditional cottage that offers more than just a retreat; it's a haven for boating enthusiasts and summer seekers alike. Step into the cozy embrace of this cottage, where a sunroom bathes in natural light, inviting you to unwind with a good book or bask in the warmth of the sun. The living room beckons with the crackle of a woodburning fireplace, perfect for cozy evenings and cherished gatherings. With 2 bedrooms and a convenient 4-piece bathroom, along with main floor laundry, every aspect of comfort is considered. The generous front yard invites endless summer fun, whether it's a spirited game of horseshoe toss or simply lounging in the sunshine. But the true gem of this property lies beyond—a remarkable Boat House that's sure to impress even the most discerning buyer. This 30' x 60' structure boasts a boat slip measuring 19 feet wide by 28 feet deep, complete with a lift on one side and a double-wide electric door for easy access. Ascend to the second floor loft, where a sprawling 766 square feet of living space awaits. Asking \$899,900 MLS®