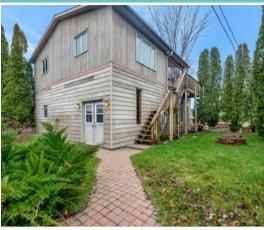

## 23 Willow Avenue, Long Point

Traditional cottage that offers more than just a retreat; it's a haven for boating enthusiasts and summer seekers alike. Step into the cozy embrace of this cottage, where a sunroom bathes in natural light, inviting you to unwind with a good book or bask in the warmth of the sun. The living room beckons with the crackle of a woodburning fireplace, perfect for cozy evenings and cherished gatherings. With 2 bedrooms and a convenient 4-piece bathroom, along with main floor laundry, every aspect of comfort is considered. The generous front yard invites endless summer fun, whether it's a spirited game of horseshoe toss or simply lounging in the sunshine. But the true gem of this property lies beyond—a remarkable Boat House that's sure to impress even the most discerning buyer. This 30' x 60' structure boasts a boat slip measuring 19 feet wide by 28 feet deep, complete with a lift on one side and a double-wide electric door for easy access. Ascend to the second floor loft, where a sprawling 766 square feet of living space awaits. Asking \$899,900 MLS®