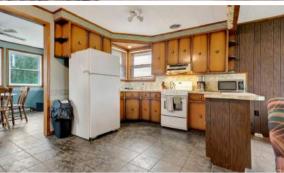

## 23 Willow Avenue, Long Point

Traditional cottage that offers more than just a retreat; it's a haven for boating enthusiasts and summer seekers alike. Step into the cozy embrace of this cottage, where a sunroom bathes in natural light, inviting you to unwind with a good book or bask in the warmth of the sun. The living room beckons with the crackle of a woodburning fireplace, perfect for cozy evenings and cherished gatherings. With 2 bedrooms and a convenient 4-piece bathroom, along with main floor laundry, every aspect of comfort is considered. The generous front yard invites endless summer fun, whether it's a spirited game of horseshoe toss or simply lounging in the sunshine. But the true gem of this property lies beyond—a remarkable Boat House that's sure to impress even the most discerning buyer. This 30' x 60' structure boasts a boat slip measuring 19 feet wide by 28 feet deep, complete with a lift on one side and a double-wide electric door for easy access. Ascend to the second floor loft, where a sprawling 766 square feet of living space awaits. Asking \$899,900 MLS®