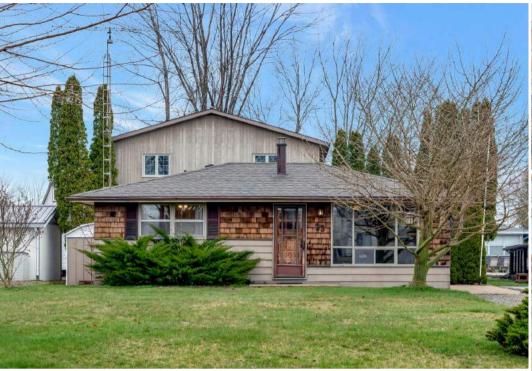

## 23 Willow Avenue, Long Point

Traditional cottage that offers more than just a retreat; it's a haven for boating enthusiasts and summer seekers alike. Step into the cozy embrace of this cottage, where a sunroom bathes in natural light, inviting you to unwind with a good book or bask in the warmth of the sun. The living room beckons with the crackle of a woodburning fireplace, perfect for cozy evenings and cherished gatherings. With 2 bedrooms and a convenient 4-piece bathroom, along with main floor laundry, every aspect of comfort is considered. The generous front yard invites endless summer fun, whether it's a spirited game of horseshoe toss or simply lounging in the sunshine. But the true gem of this property lies beyond—a remarkable Boat House that's sure to impress even the most discerning buyer. This 30' x 60' structure boasts a boat slip measuring 19 feet wide by 28 feet deep, complete with a lift on one side and a double-wide electric door for easy access. Ascend to the second floor loft, where a sprawling 766 square feet of living space awaits. Asking \$899,900 MLS®