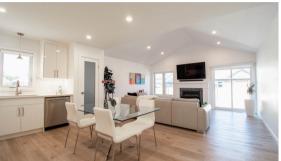

## 🕆 268 Wilson Avenue, Tillsonburg

Located in the sought after Westfield School District. This 3 bedroom, 2 bathroom brick bungalow comes w/ fully fenced in large corner lot in a desirable family friendly neighbourhood. Once inside you will find luxury vinyl plank flooring, vaulted ceiling, gas fireplace and many upgrades including trex fence, kitchen cabinetry, countertops, soft close drawers and doors throughout, recessed lighting and hardware. The open concept living makes entertaining a breeze inside and out. Other features include central vac, gas barbeque with natural gas line hook up, remote control blinds in kitchen and living room, as well as 3 years of Tarion Warranty remaining. Asking \$699,900.00 MLS®