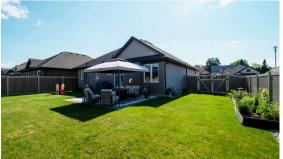

## 🕆 268 Wilson Avenue, Tillsonburg

Located in the sought after Westfield School District. This 3 bedroom, 2 bathroom brick bungalow comes w/ fully fenced in large corner lot in a desirable family friendly neighbourhood. Once inside you will find luxury vinyl plank flooring, vaulted ceiling, gas fireplace and many upgrades including trex fence, kitchen cabinetry, countertops, soft close drawers and doors throughout, recessed lighting and hardware. The open concept living makes entertaining a breeze inside and out. Other features include central vac, gas barbeque with natural gas line hook up, remote control blinds in kitchen and living room, as well as 3 years of Tarion Warranty remaining. Asking \$699,900.00 MLS®

Bedrooms: 3 Bathrooms: 1

Water Source: Municipal Sewer: Municipal Heat Source: Forced Air/Gas Taxes: \$4,272.42/2024 Sq. Ft.: 1,325 sq.ft Lot Size: 6,297 sq. ft.

REALTORS® Greg Mitchell, Krystal West,
Scott Gilvesy and Jeff VanRybroeck