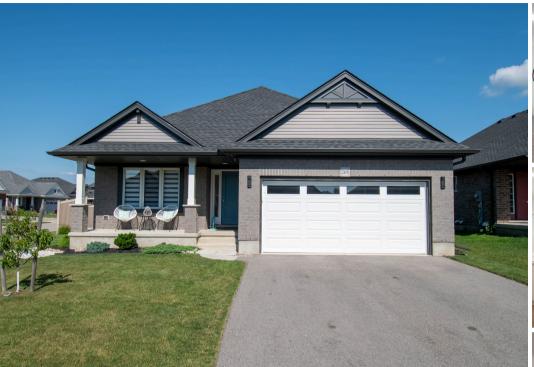

## 🕆 268 Wilson Avenue, Tillsonburg

Located in the sought after Westfield School District. This 3 bedroom, 2 bathroom brick bungalow comes w/ fully fenced in large corner lot in a desirable family friendly neighbourhood. Once inside you will find luxury vinyl plank flooring, vaulted ceiling, gas fireplace and many upgrades including trex fence, kitchen cabinetry, countertops, soft close drawers and doors throughout, recessed lighting and hardware. The open concept living makes entertaining a breeze inside and out. Other features include central vac, gas barbeque with natural gas line hook up, remote control blinds in kitchen and living room, as well as 3 years of Tarion Warranty remaining. Asking \$699,900.00 MLS®