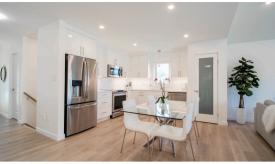

## 🕆 268 Wilson Avenue, Tillsonburg

Located in the sought after Westfield School District. This 3 bedroom, 2 bathroom brick bungalow comes w/ fully fenced in large corner lot in a desirable family friendly neighbourhood. Once inside you will find luxury vinyl plank flooring, vaulted ceiling, gas fireplace and many upgrades including trex fence, kitchen cabinetry, countertops, soft close drawers and doors throughout, recessed lighting and hardware. The open concept living makes entertaining a breeze inside and out. Other features include central vac, gas barbeque with natural gas line hook up, remote control blinds in kitchen and living room, as well as 3 years of Tarion Warranty remaining. Asking \$699,900.00 MLS®