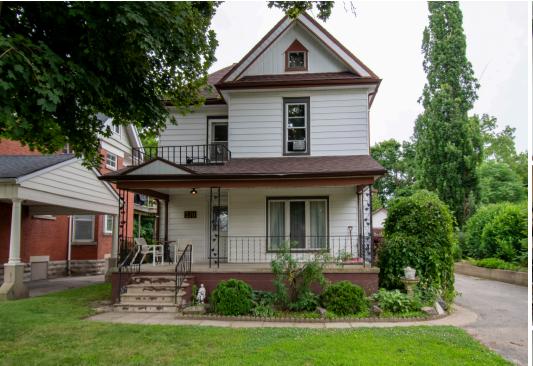

## 270 Broadway Street, Tillsonburg

Stunning location here with this large ravine lot right in the heart of downtown Tillsonburg. This spacious 2-storey is set back from the road and offers an expansive backyard with a ravine view. This home welcomes you with large principal rooms, hardwood floors, 4 bedrooms, and 1.5 baths. The detached garage has hydro and offers space to tinker or park 1 vehicle. There is also a full basement for extra space. Many updates have been done, including all new windows (except one) and breaker panel. Asking \$579,000.00 MLS®