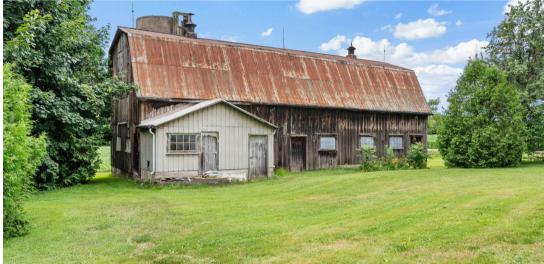

## 2835 Cockshutt Road, Waterford

Welcome to your dream farmhouse nestled on 8 acres of picturesque land, centrally located between Brantford, Delhi, and Waterford. This charming twostory farmhouse boasts a classic design with modern amenities, perfect for those seeking a serene rural lifestyle. As you approach, a spacious covered front porch greets you, ideal for enjoying morning coffee or quiet evenings. Step inside to discover hardwood floors that flow almost throughout the entire house, lending warmth and character to each room. The main floor features a fully renovated bathroom, complete with heated flooring and a luxurious walk-in shower. Convenience meets efficiency with main floor laundry facilities, making household chores a breeze. The heart of the home is a cozy yet expansive living area and formal dinning room, ideal for gatherings and relaxation. Country kitchen with breakfast area. Upstairs, four bedrooms provide comfortable retreats for rest and privacy, each with its own unique charm and views of the sprawling property outside. The second bathroom ensures convenience for all residents with its thoughtful layout and amenities. Outside, the property offers two garages with room for two vehicles each, ensuring plenty of space for cars, tools, and equipment. Two barns provide additional storage or the perfect setup for hobby farming or the possibility of livestock, allowing you to embrace a self-sufficient lifestyle. The 8 acres of land surrounding the farmhouse present endless possibilities. Whether you're dreaming of a vegetable garden, orchard, or potentially paddocks for horses, the expansive grounds offer the space and potential to make your rural ambitions a reality. Asking \$875,000 MLS® Bedrooms: