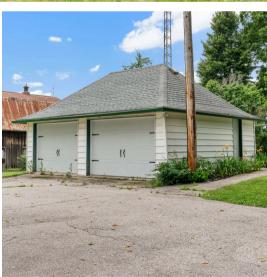

## 2835 Cockshutt Road, Waterford

Welcome to your dream farmhouse nestled on 8 acres of picturesque land, centrally located between Brantford, Delhi, and Waterford. This charming twostory farmhouse boasts a classic design with modern amenities, perfect for those seeking a serene rural lifestyle. As you approach, a spacious covered front porch greets you, ideal for enjoying morning coffee or quiet evenings. Step inside to discover hardwood floors that flow almost throughout the entire house, lending warmth and character to each room. The main floor features a fully renovated bathroom, complete with heated flooring and a luxurious walk-in shower. Convenience meets efficiency with main floor laundry facilities, making household chores a breeze. The heart of the home is a cozy yet expansive living area and formal dinning room, ideal for gatherings and relaxation. Country kitchen with breakfast area. Upstairs, four bedrooms provide comfortable retreats for rest and privacy, each with its own unique charm and views of the sprawling property outside. The second bathroom ensures convenience for all residents with its thoughtful layout and amenities. Outside, the property offers two garages with room for two vehicles each, ensuring plenty of space for cars, tools, and equipment. Two barns provide additional storage or the perfect setup for hobby farming or the possibility of livestock, allowing you to embrace a self-sufficient lifestyle. The 8 acres of land surrounding the farmhouse present endless possibilities. Whether you're dreaming of a vegetable garden, orchard, or potentially paddocks for horses, the expansive grounds offer the space and potential to make your rural ambitions a reality. Asking \$875,000 MLS® Bedrooms: