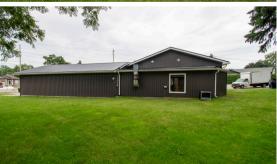

## 356 Tillson Ave., Tillsonburg

Wonderful high traffic location with large parking lot and great curb appeal. Located on the corner of Tillson Ave and North Street east this commercial building offers a convenient location with lots of potential. Features include a retail area, storage area with roll up door, office space and 2 pc bath. The facade is in immaculate condition and easy to maintain.

Asking \$3,800/Month Lease MLS®

Water Source: Municipal Sewer: Municipal

Sq. Ft.: 2,300 sq.ft Taxes: \$5,776.27/2023

REALTORS® Greg Mitchell, Krystal West,
Scott Gilvesy and Jeff VanRybroeck

519.409.7653

www.YLRET.com