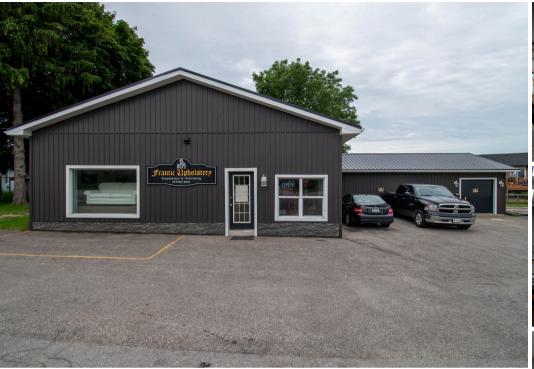

## 356 Tillson Ave., Tillsonburg

Wonderful high traffic location with large parking lot and great curb appeal. Located on the corner of Tillson Ave and North Street east this commercial building offers a convenient location with lots of potential. Features include a retail area, storage area with roll up door, office space and 2 pc bath. The facade is in immaculate condition and easy to maintain.

Asking \$3,800/Month Lease MLS®

Water Source: Municipal Sewer: Municipal

Sq. Ft.: 2,300 sq.ft Taxes: \$5,776.27/2023

REALTORS® Greg Mitchell, Krystal West,
Scott Gilvesy and Jeff VanRybroeck

519.409.7653

www.YLRET.com