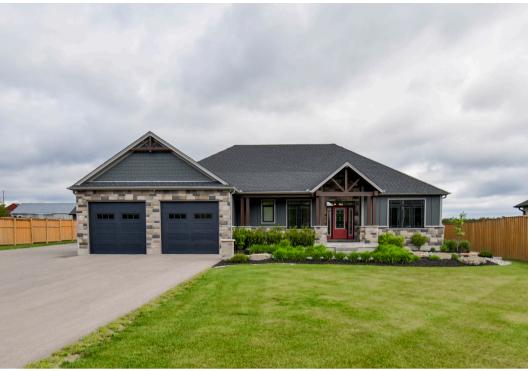

## 56802 Eden Line, Eden

Are you looking for the complete dream home with all the bells and whistles? Well, then this is the home for you! Nestled on a spacious lot in the quaint village of Eden, this elegant ranch style home offers 2149 sq/ft of main floor living space, fully finished basement, backyard oasis featuring gorgeous in-ground pool, hot tub, beach volleyball court and a detached shop w/ in floor heat. This home is complete with all the finishing touches including interlocking brick walkways, lush green landscaping, landscape lighting, covered rear deck, security system, Generac generator and a massive paved driveway that is partially heated. Call today because this one wont last long! Asking \$1,275,000.00 MLS®

Bedrooms: 3+3 Bathrooms: 3

Water Source: Drilled Well Sewer: Septic System
Heat Source: Forced Air/Gas Taxes: \$6,921.93/2023
Sq. Ft.: 2,149 sq. ft Lot Size: 117.28' x 250.96'

REALTORS® Greg Mitchell, Krystal West,
Scott Gilvesy and Jeff VanRybroeck