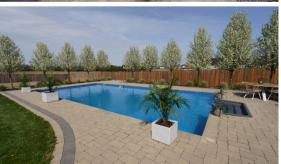

## 56802 Eden Line, Eden

Are you looking for the complete dream home with all the bells and whistles? Well, then this is the home for you! Nestled on a spacious lot in the quaint village of Eden, this elegant ranch style home offers 2149 sq/ft of main floor living space, fully finished basement, backyard oasis featuring gorgeous in-ground pool, hot tub, beach volleyball court and a detached shop w/ in floor heat. This home is complete with all the finishing touches including interlocking brick walkways, lush green landscaping, landscape lighting, covered rear deck, security system, Generac generator and a massive paved driveway that is partially heated. Call today because this one wont last long! Asking \$1,275,000.00 MLS®