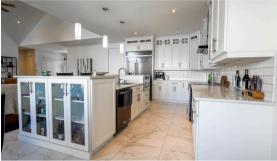

## 56802 Eden Line, Eden

Are you looking for the complete dream home with all the bells and whistles? Well, then this is the home for you! Nestled on a spacious lot in the quaint village of Eden, this elegant ranch style home offers 2149 sq/ft of main floor living space, fully finished basement, backyard oasis featuring gorgeous in-ground pool, hot tub, beach volleyball court and a detached shop w/ in floor heat. This home is complete with all the finishing touches including interlocking brick walkways, lush green landscaping, landscape lighting, covered rear deck, security system, Generac generator and a massive paved driveway that is partially heated. Call today because this one wont last long! Asking \$1,275,000.00 MLS®