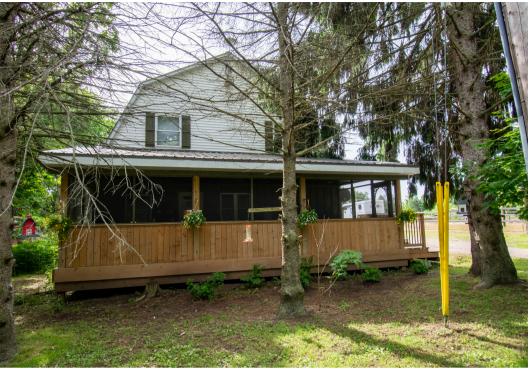

## 60 Burwell Road, Norfolk County

Dreaming of moving to the country? This property awaits you with approximately 6 acres of lush green lawn, pasture, open fields, and country views out every window. This home features a warm and cozy country feel with a spacious main-floor living area and 3 large bedrooms on the second floor. Boasting affordable heating with a pellet stove and many recent updates, including updated insulation, siding, metal roof as well as all new appliances in the kitchen and laundry room. The barn offers space for 2 vehicles, a workshop area, and many horse stalls. This property is currently operating as a licensed dog kennel with a grooming area, and dog runs so much potential here and a convenient country location just minutes from downtown Tillsonburg. Asking \$875,000.00 MLS®