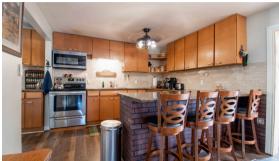

## 60 Burwell Road, Norfolk County

Dreaming of moving to the country? This property awaits you with approximately 6 acres of lush green lawn, pasture, open fields, and country views out every window. This home features a warm and cozy country feel with a spacious main-floor living area and 3 large bedrooms on the second floor. Boasting affordable heating with a pellet stove and many recent updates, including updated insulation, siding, metal roof as well as all new appliances in the kitchen and laundry room. The barn offers space for 2 vehicles, a workshop area, and many horse stalls. This property is currently operating as a licensed dog kennel with a grooming area, and dog runs so much potential here and a convenient country location just minutes from downtown Tillsonburg. Asking \$875,000.00 MLS®