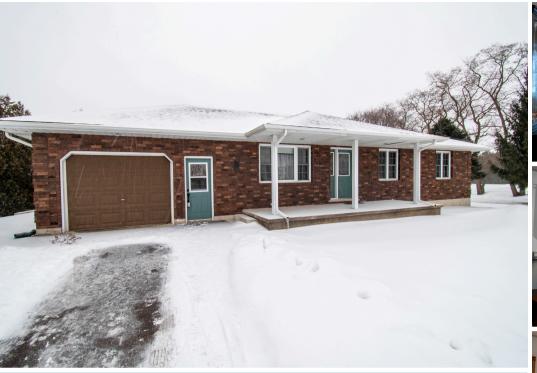

## 5 760 Norfolk County Road 28, Norfolk

This peaceful country property boasts numerous features, including a spacious brick ranch home with an attached garage and finished basement. This inviting property has a large lot with scenic country views, an insulated shed (16 ft by 12 ft), and a heated workshop (26 ft by 22 ft). The main floor features an inviting layout with a dining room suitable for a large family gatherings, an eat-in kitchen, and three bedrooms. The fully finished basement includes a recreation room, an additional bedroom, a bathroom, and two extra rooms that could be used for office space or hobbies. Set back from the road, this property is an ideal place to relax and enjoy the fresh country breeze. Asking \$750,000 MLS®