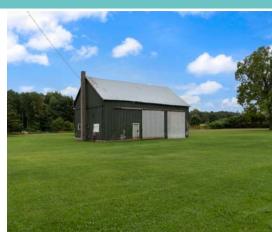

# 907 Forestry Farm Road, St. Williams

Welcome to your dream country retreat! Nestled on nearly 7 acres of pristine, flat land, this meticulously maintained two-storey house offers the rural serenity you've been looking for. As you approach the property, you'll immediately appreciate the picturesque surroundings and the tranquility that comes with owning such a vast expanse of land. The real highlight of this property is the outdoor space. Beyond the house, you'll find not one, but two barns, perfect for storing equipment or pursuing your hobbies. One of the barns even includes six horse paddocks, making it ideal for equestrian enthusiasts. And with St. Williams Crown Forest right in your backyard, outdoor adventure awaits just steps from your door. Explore miles of trails on foot, horseback, or bike, or enjoy thrilling winter activities like skiing and snowmobiling. Don't miss your chance to own this slice of paradise in the heart of the countryside. Schedule your private viewing today and start living the life you've always dreamed of! Asking \$829,900 MLS®