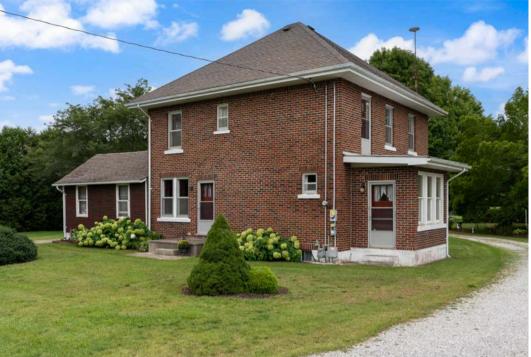

# 907 Forestry Farm Road, St. Williams

Welcome to your dream country retreat! Nestled on nearly 7 acres of pristine, flat land, this meticulously maintained two-storey house offers the rural serenity you've been looking for. As you approach the property, you'll immediately appreciate the picturesque surroundings and the tranquility that comes with owning such a vast expanse of land. The real highlight of this property is the outdoor space. Beyond the house, you'll find not one, but two barns, perfect for storing equipment or pursuing your hobbies. One of the barns even includes six horse paddocks, making it ideal for equestrian enthusiasts. And with St. Williams Crown Forest right in your backyard, outdoor adventure awaits just steps from your door. Explore miles of trails on foot, horseback, or bike, or enjoy thrilling winter activities like skiing and snowmobiling. Don't miss your chance to own this slice of paradise in the heart of the countryside. Schedule your private viewing today and start living the life you've always dreamed of! Asking \$829,900 MLS®