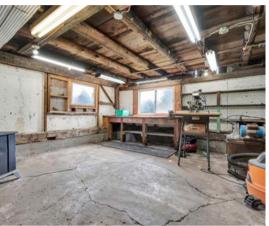

# 907 Forestry Farm Road, St. Williams

Welcome to your dream country retreat! Nestled on nearly 7 acres of pristine, flat land, this meticulously maintained two-storey house offers the rural serenity you've been looking for. As you approach the property, you'll immediately appreciate the picturesque surroundings and the tranquility that comes with owning such a vast expanse of land. The real highlight of this property is the outdoor space. Beyond the house, you'll find not one, but two barns, perfect for storing equipment or pursuing your hobbies. One of the barns even includes six horse paddocks, making it ideal for equestrian enthusiasts. And with St. Williams Crown Forest right in your backyard, outdoor adventure awaits just steps from your door. Explore miles of trails on foot, horseback, or bike, or enjoy thrilling winter activities like skiing and snowmobiling. Don't miss your chance to own this slice of paradise in the heart of the countryside. Schedule your private viewing today and start living the life you've always dreamed of! Asking \$829,900 MLS®