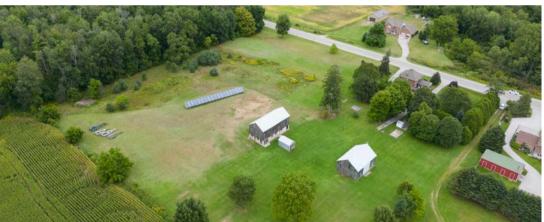

# 907 Forestry Farm Road, St. Williams

Welcome to your dream country retreat! Nestled on nearly 7 acres of pristine, flat land, this meticulously maintained two-storey house offers the rural serenity you've been looking for. As you approach the property, you'll immediately appreciate the picturesque surroundings and the tranquility that comes with owning such a vast expanse of land. The real highlight of this property is the outdoor space. Beyond the house, you'll find not one, but two barns, perfect for storing equipment or pursuing your hobbies. One of the barns even includes six horse paddocks, making it ideal for equestrian enthusiasts. And with St. Williams Crown Forest right in your backyard, outdoor adventure awaits just steps from your door. Explore miles of trails on foot, horseback, or bike, or enjoy thrilling winter activities like skiing and snowmobiling. Don't miss your chance to own this slice of paradise in the heart of the countryside. Schedule your private viewing today and start living the life you've always dreamed of! Asking \$829,900 MLS®