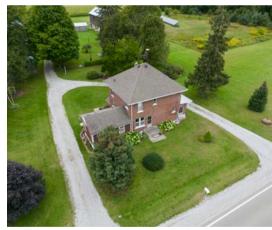

# 907 Forestry Farm Road, St. Williams

Welcome to your dream country retreat! Nestled on nearly 7 acres of pristine, flat land, this meticulously maintained two-storey house offers the rural serenity you've been looking for. As you approach the property, you'll immediately appreciate the picturesque surroundings and the tranquility that comes with owning such a vast expanse of land. The real highlight of this property is the outdoor space. Beyond the house, you'll find not one, but two barns, perfect for storing equipment or pursuing your hobbies. One of the barns even includes six horse paddocks, making it ideal for equestrian enthusiasts. And with St. Williams Crown Forest right in your backyard, outdoor adventure awaits just steps from your door. Explore miles of trails on foot, horseback, or bike, or enjoy thrilling winter activities like skiing and snowmobiling. Don't miss your chance to own this slice of paradise in the heart of the countryside. Schedule your private viewing today and start living the life you've always dreamed of! Asking \$829,900 MLS®