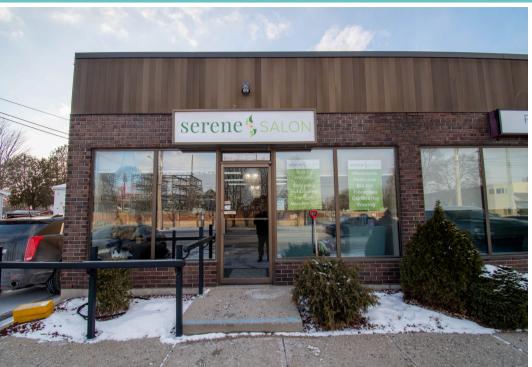

## Serene Salon - 213 C. Tillson Ave., Tillsonburg

Turnkey operation! Own your salon and spa in this thriving, high-traffic location. The space is impeccably maintained and continuously updated to create a tranquil environment for clients to relax in. It features a welcoming reception area, an open-concept salon section equipped with hairdressing chairs and sinks, and dedicated areas with manicure tables. Additionally, there are three private rooms suitable for massages, facials, or spa pedicures. This location offers a professional setup for aspiring entrepreneurs, abundant natural light, and convenient customer parking on site. Asking \$45,000.00 (business only) MLS®