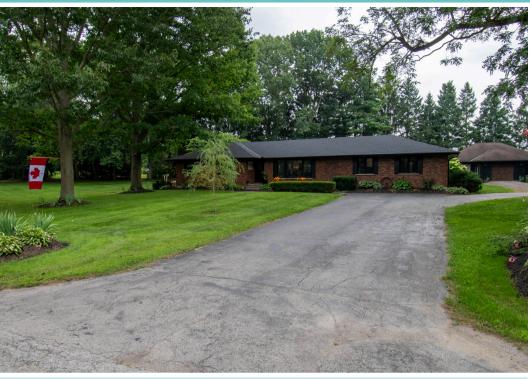

## **^\_\_64 Rokeby Side Road, Norfolk**

Welcome Home to 2 sprawling acres of lush greens on the edge of Tillsonburg. This 2,400 sq. ft. home is open concept with a large eat in kitchen, with 2 pantries, double oven, farmhouse sink plus a huge 10ft island. Laze back and enjoy the outdoor views from your living room which resembles a sunroom with its floor to ceiling windows. The large main floor master bedroom includes a walk in closet, a full ensuite with claw tub soaker as well as a large double head shower. The master has a private porch which leads to a hot tub for evenings of relaxation. The opposite wing of the house has 2 bedrooms, 1 full size bath as well as a 2 piece bath for your guests. This 25+ year old home has had extensive updates including all new windows, new shingles, air conditioning, new appliances and all new bathroom fixtures. In the winter months enjoy the certified wood burning fireplace on the lower level with your family and friends. Step outside to your very own 2 acre private oasis on the mature treed lot and enjoy your summer months with its 18ft x 33ft above ground pool, 2 tier deck with a porch swing, firepit plus pool change house. The 28ft x 38ft (approx.) shop has plenty of space equipped with 220 amp service, a car hoist for car enthusiasts as well as a brand new shingled roof. Asking \$1,150,000.00 MLS®