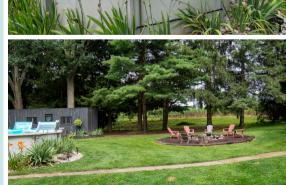

## **^\_\_64 Rokeby Side Road, Norfolk**

Welcome Home to 2 sprawling acres of lush greens on the edge of Tillsonburg. This 2,400 sq. ft. home is open concept with a large eat in kitchen, with 2 pantries, double oven, farmhouse sink plus a huge 10ft island. Laze back and enjoy the outdoor views from your living room which resembles a sunroom with its floor to ceiling windows. The large main floor master bedroom includes a walk in closet, a full ensuite with claw tub soaker as well as a large double head shower. The master has a private porch which leads to a hot tub for evenings of relaxation. The opposite wing of the house has 2 bedrooms, 1 full size bath as well as a 2 piece bath for your guests. This 25+ year old home has had extensive updates including all new windows, new shingles, air conditioning, new appliances and all new bathroom fixtures. In the winter months enjoy the certified wood burning fireplace on the lower level with your family and friends. Step outside to your very own 2 acre private oasis on the mature treed lot and enjoy your summer months with its 18ft x 33ft above ground pool, 2 tier deck with a porch swing, firepit plus pool change house. The 28ft x 38ft (approx.) shop has plenty of space equipped with 220 amp service, a car hoist for car enthusiasts as well as a brand new shingled roof. Asking \$1,150,000.00 MLS®