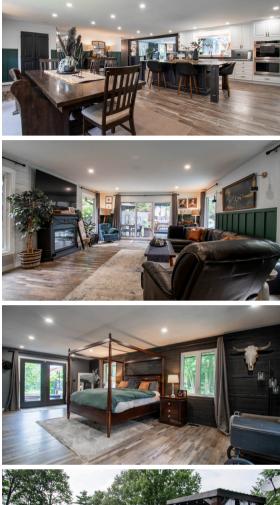

## **^\_\_64 Rokeby Side Road, Norfolk**

Welcome Home to 2 sprawling acres of lush greens on the edge of Tillsonburg. This 2,400 sq. ft. home is open concept with a large eat in kitchen, with 2 pantries, double oven, farmhouse sink plus a huge 10ft island. Laze back and enjoy the outdoor views from your living room which resembles a sunroom with its floor to ceiling windows. The large main floor master bedroom includes a walk in closet, a full ensuite with claw tub soaker as well as a large double head shower. The master has a private porch which leads to a hot tub for evenings of relaxation. The opposite wing of the house has 2 bedrooms, 1 full size bath as well as a 2 piece bath for your guests. This 25+ year old home has had extensive updates including all new windows, new shingles, air conditioning, new appliances and all new bathroom fixtures. In the winter months enjoy the certified wood burning fireplace on the lower level with your family and friends. Step outside to your very own 2 acre private oasis on the mature treed lot and enjoy your summer months with its 18ft x 33ft above ground pool, 2 tier deck with a porch swing, firepit plus pool change house. The 28ft x 38ft (approx.) shop has plenty of space equipped with 220 amp service, a car hoist for car enthusiasts as well as a brand new shingled roof. Asking \$1,150,000.00 MLS®